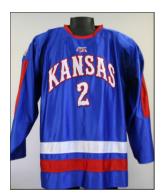

lub Hockey team is offering it's "game worn" jerseys for sale. These jerseys were used during the 2007 -2008 and 2008 - 2009 MACHA regular season.

## \$100 per jersey <u>\$21</u> shipping \$121 total cost

Credit card purchases will include an additional 3% to cover bank costs. All sales are final - jerseys sold as is - no refunds!

These jersey's were custom made for the KU Hockey team by Gemini Athletic Apparel in the summer of 2007. Similar to the new style of jerseys that NHL players started wearing during the 2006 - 2007 season, they are made from a light weight, highly durable material. All of these jerseys come complete with a "Game Worn" certificate and a letter of authenticity from the KU Hockey team. (\*) Some of the jersey's have some cuts, rips and small tears in the fabric.



# 2 - Size 52



#6 - Size 52



#11 - Size 52



# 3 - Size 52



#7 - Size 52



# 12 (\*) - Size 52



#4 - Size 52



#8 - Size 52



# 13 (\*) - Size 52



# 5 - Size 52



#10 - Size 52



# 14 (\*) - Size 52

## KU Club Hockey "Game Worn" Away Jersey's page 2



#15 - Size 52 "A"



#19 - Size 52



# 29 - Size 58 Goalie cut



#16 - Size 52 "C"



# 20 - Size 56 "A"



# 34 - Size 56 Goalie cut



#17 - Size 52



# 21 - Size 52



# 35 - Size 58 Goalie cut



#18 - Size 52



# 22 - Size 52

Send to: KU Hockey Jerseys 10619 W. 123rd Terrace Overland Park, KS 66213 e-mail: *tpkcmsbl@aol.com* 

Make checks out to: KU Hockey Club

Shipping Costs: \$21 All jerseys will be shipped via FedEx express saver and will require a signature upon delivery.

| KU Club Hockey Game Worn Jersey O