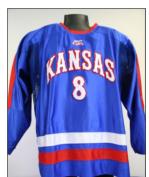

09 MACHA regular season.

## \$100 per jersey <u>\$21</u> shipping \$121 total cost

Credit card purchases will include an additional 3% to cover bank costs. All sales are final - jerseys sold as is - no refunds!

These jersey's were custom made for the KU Hockey team by Gemini Athletic Apparel in the summer of 2007. Similar to the new style of jerseys that NHL players started wearing during the 2006 - 2007 season, they are made from a light weight, highly durable material. All of these jerseys come complete with a "Game Worn" certificate and a letter of authenticity from the KU Hockey team. (\*) Some of the jersey's have some cuts, rips and small tears in the fabric.



# 2 - Size 52



#6 - Size 52



#11 - Size 52



# 3 - Size 52



#7 - Size 52



# 12 (\*) - Size 52



#4 - Size 52



#8 - Size 52



# 13 (\*) - Size 52



# 5 - Size 52



#10 - Size 52



# 14 (\*) - Size 52

## KU Club Hockey "Game Worn" Away Jersey's page 2



#15 - Size 52 "A"



#19 - Size 52



# 29 - Size 58 Goalie cut



#16 - Size 52 "C"



# 20 - Size 56 "A"



# 34 - Size 56 Goalie cut



#17 - Size 52



# 21 - Size 52



# 35 - Size 58 Goalie cut



#18 - Size 52



# 22 - Size 52

Send to: KU Hockey Jerseys 10619 W. 123rd Terrace Overland Park, KS 66213 e-mail: *tpkcmsbl@aol.com* 

Make checks out to: KU Hockey Club

Shipping Costs: \$21 All jerseys will be shipped via FedEx express saver and will require a signature upon delivery.

| KU Club Hockey Game Worn Jersey Order Form |                                       |
|--------------------------------------------|------------------------