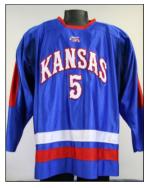

jersey <u>\$21</u> shipping \$121 total cost

Credit card purchases will include an additional 3% to cover bank costs. All sales are final - jerseys sold as is - no refunds!

These jersey's were custom made for the KU Hockey team by Gemini Athletic Apparel in the summer of 2007. Similar to the new style of jerseys that NHL players started wearing during the 2006 - 2007 season, they are made from a light weight, highly durable material. All of these jerseys come complete with a "Game Worn" certificate and a letter of authenticity from the KU Hockey team. (\*) Some of the jersey's have some cuts, rips and small tears in the fabric.



# 2 - Size 52



#6 - Size 52



#11 - Size 52



# 3 - Size 52



#7 - Size 52



# 12 (\*) - Size 52



#4 - Size 52



#8 - Size 52



# 13 (\*) - Size 52



# 5 - Size 52



#10 - Size 52



# 14 (\*) - Size 52

## KU Club Hockey "Game Worn" Away Jersey's page 2



#15 - Size 52 "A"



#19 - Size 52



# 29 - Size 58 Goalie cut



#16 - Size 52 "C"



# 20 - Size 56 "A"



# 34 - Size 56 Goalie cut



#17 - Size 52



# 21 - Size 52



# 35 - Size 58 Goalie cut



#18 - Size 52



# 22 - Size 52

Send to: KU Hockey Jerseys 10619 W. 123rd Terrace Overland Park, KS 66213 e-mail: *tpkcmsbl@aol.com* 

Make checks out to: KU Hockey Club

Shipping Costs: \$21 All jerseys will be shipped via FedEx express saver and will require a signature upon delivery.

| KU Club Hockey Game Worn Jersey Order Form |                                       |
|--------------------------------------------|---------------------------------------|
| Name