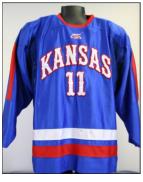

"game worn" jerseys for sale. These jerseys were used during the 2007 -2008 and 2008 - 2009 MACHA regular season.

## \$100 per jersey <u>\$21</u> shipping \$121 total cost

Credit card purchases will include an additional 3% to cover bank costs. All sales are final - jerseys sold as is - no refunds!

These jersey's were custom made for the KU Hockey team by Gemini Athletic Apparel in the summer of 2007. Similar to the new style of jerseys that NHL players started wearing during the 2006 - 2007 season, they are made from a light weight, highly durable material. All of these jerseys come complete with a "Game Worn" certificate and a letter of authenticity from the KU Hockey team. (\*) Some of the jersey's have some cuts, rips and small tears in the fabric.



# 2 - Size 52



#6 - Size 52



#11 - Size 52



# 3 - Size 52



#7 - Size 52



# 12 (\*) - Size 52



#4 - Size 52



#8 - Size 52



# 13 (\*) - Size 52



# 5 - Size 52



#10 - Size 52



# 14 (\*) - Size 52

## KU Club Hockey "Game Worn" Away Jersey's page 2



#15 - Size 52 "A"



#19 - Size 52



# 29 - Size 58 Goalie cut



#16 - Size 52 "C"



# 20 - Size 56 "A"



# 34 - Size 56 Goalie cut



#17 - Size 52



# 21 - Size 52



# 35 - Size 58 Goalie cut



#18 - Size 52



# 22 - Size 52

Send to: KU Hockey Jerseys 10619 W. 123rd Terrace Overland Park, KS 66213 e-mail: *tpkcmsbl@aol.com* 

Make checks out to: KU Hockey Club

Shipping Costs: \$21 All jerseys will be shipped via FedEx express saver and will require a signature upon delivery.

| KU Club Hockey Game Worn Jersey Order Form |