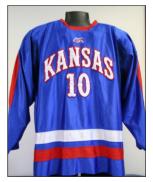

> shipping \$121 total cost

Credit card purchases will include an additional 3% to cover bank costs. All sales are final - jerseys sold as is - no refunds!

These jersey's were custom made for the KU Hockey team by Gemini Athletic Apparel in the summer of 2007. Similar to the new style of jerseys that NHL players started wearing during the 2006 - 2007 season, they are made from a light weight, highly durable material. All of these jerseys come complete with a "Game Worn" certificate and a letter of authenticity from the KU Hockey team. (\*) Some of the jersey's have some cuts, rips and small tears in the fabric.



# 2 - Size 52



#6 - Size 52



#11 - Size 52



# 3 - Size 52



#7 - Size 52



# 12 (\*) - Size 52



#4 - Size 52



#8 - Size 52



# 13 (\*) - Size 52



# 5 - Size 52



#10 - Size 52



# 14 (\*) - Size 52

## KU Club Hockey "Game Worn" Away Jersey's page 2



#15 - Size 52 "A"



#19 - Size 52



# 29 - Size 58 Goalie cut



#16 - Size 52 "C"



# 20 - Size 56 "A"



# 34 - Size 56 Goalie cut



#17 - Size 52



# 21 - Size 52



# 35 - Size 58 Goalie cut



#18 - Size 52



# 22 - Size 52

Send to: KU Hockey Jerseys 10619 W. 123rd Terrace Overland Park, KS 66213 e-mail: *tpkcmsbl@aol.com* 

Make checks out to: KU Hockey Club

Shipping Costs: \$21 All jerseys will be shipped via FedEx express saver and will require a signature upon delivery.

| KU Club Hockey Game Worn Jersey Order Form |                                       |
|--------------------------------------------|---------------------------------------|
| Name